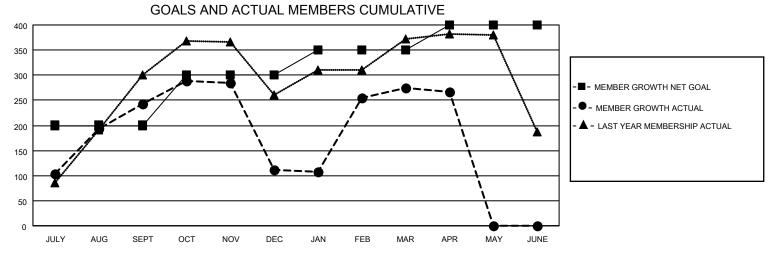

## GOALS AND ACTUAL NEW CLUBS CUMULATIVE

| DROPPED CLUBS: 6 |     | 77 CLUBS OF 113 ADDED 1 OR<br>MORE NEW MEMBERS | GENDER DISTRIBUTION                 |                                |  |
|------------------|-----|------------------------------------------------|-------------------------------------|--------------------------------|--|
|                  |     | WORE NEW WEIWIBERS                             | MALE<br>FEMALE                      | 3,322 (85.11%)<br>581 (14.89%) |  |
| DROPPED MEMBERS  |     |                                                | NON BINARY PREFER NOT TO ANSWER     | 0 (0.00%)<br>ER 0 (0.00%)      |  |
| DECEASED         | 15  |                                                | THEFERINGT TO ANSWER                | 0 (0.0070)                     |  |
| CLUB CANCELLED   | 106 | CLICK HERE FOR CUMULATIVE                      | TOTAL FAMILY UNIT MEMBERS           | 1,231                          |  |
| OTHER            | 218 | MEMBERSHIP DATA                                |                                     |                                |  |
| TOTAL            | 339 |                                                | FAMILY MEMBERS PAYING HALF DUES 729 |                                |  |
|                  |     |                                                |                                     |                                |  |