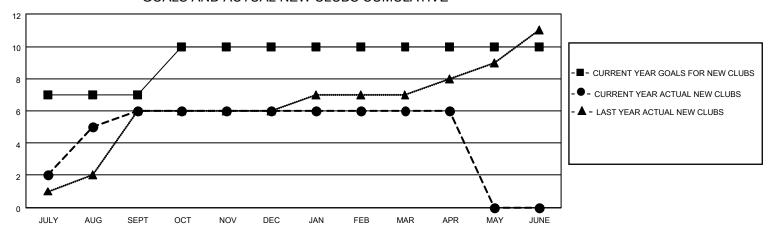

## GOALS AND ACTUAL NEW CLUBS CUMULATIVE

| DROPPED CLUBS: 6 |     | 77 CLUBS OF 113 ADDED 1 OR<br>MORE NEW MEMBERS | GENDER DISTRIBUTION                 |                                |  |
|------------------|-----|------------------------------------------------|-------------------------------------|--------------------------------|--|
|                  |     | WORE NEW WEIWIBERS                             | MALE<br>FEMALE                      | 3,322 (85.11%)<br>581 (14.89%) |  |
| DROPPED MEMBERS  |     |                                                | NON BINARY PREFER NOT TO ANSWER     | 0 (0.00%)<br>ER 0 (0.00%)      |  |
| DECEASED         | 15  |                                                | THEFERINGT TO ANSWER                | 0 (0.0070)                     |  |
| CLUB CANCELLED   | 106 | CLICK HERE FOR CUMULATIVE                      | TOTAL FAMILY UNIT MEMBERS           | 1,231                          |  |
| OTHER            | 218 | MEMBERSHIP DATA                                |                                     |                                |  |
| TOTAL            | 339 |                                                | FAMILY MEMBERS PAYING HALF DUES 729 |                                |  |
|                  |     |                                                |                                     |                                |  |